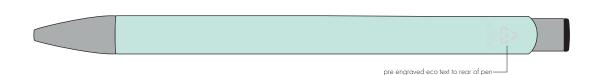

## **PANTONE REFERENCE(S)**

Colour 1

Colour 2

Colour 3

Colour 4

ARTWORK SCALE 100% Standard Print Area: 50mm x 20mm

Product Image for visualisation - colours may vary

The dashed line is to demonstrate print area and will not appear on your printed item