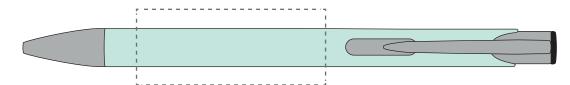

## **PANTONE REFERENCE(S)**

Colour 1

Colour 2

Colour 3

Colour 4

ARTWORK SCALE 100% Standard Print Area: 50mm x 20mm

Product Image for visualisation - colours may vary

The dashed line is to demonstrate print area and will not appear on your printed item